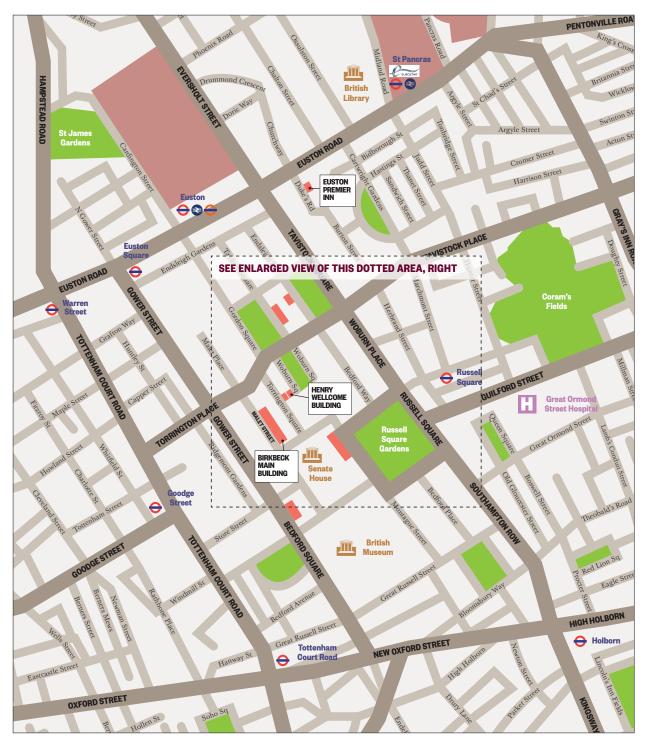

## Directions

The Birkbeck Babylab is located in the Henry Wellcome Building, just off Torrington Square, around the corner from the Clore Management Building (on the walking path between Torrington Square and Woburn Square). Signs on either side of the doors say 'The Wolfson Institute for Brain Function and Development' and 'The Henry Wellcome Building'.

## By public transport

We are within walking distance from the following stations: Russell Square, Goodge Street, Euston, Euston Square, Warren Street, Kings Cross and St Pancras.

## By car

If driving and using a satnav, please input WC1H 0AA which will bring you adjacent to 28 Woburn Square (not our building). The Babylab has two areas available for parking: Woburn Square (both sides) and Torrington Square (one side only). Woburn Square is easier to access within the one-way system in this area.

## By taxi

Please ask the driver to drop you adjacent to 28 Woburn Square. Once at the top of the square turn right and walk up the paved slope. The Henry Wellcome Building is the building on the right. If you have any problems, phone us on 020 7631 6258.