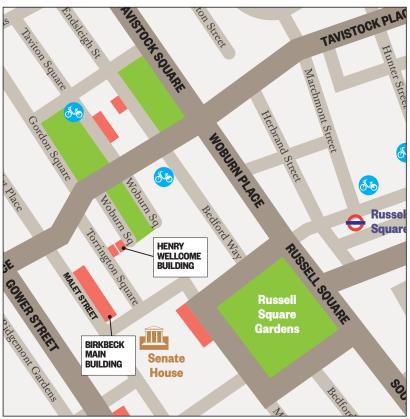

## Directions

The Birkbeck Babylab is located in the Henry Wellcome Building, just off Torrington Square, around the corner from the Clore Management Building (on the walking path between Torrington Square and Woburn Square). Signs on either side of the doors say 'The Wolfson Institute for Brain Function and Development' and 'The Henry Wellcome Building'.

## By car

If driving and using a satnav, please input WC1H 0AA which will bring you adjacent to 28 Woburn Square (not our building). The Babylab has two areas available for parking: Woburn Square (both sides) and Torrington Square (one side only). Woburn Square is easier to access within the one-way system in this area.

## By taxi

Please ask the driver to drop you adjacent to 28 Woburn Square. Once at the top of the square turn right and walk up the paved slope. The Henry Wellcome Building is the building on the right. If you have any problems, phone us on 020 7631 6258.